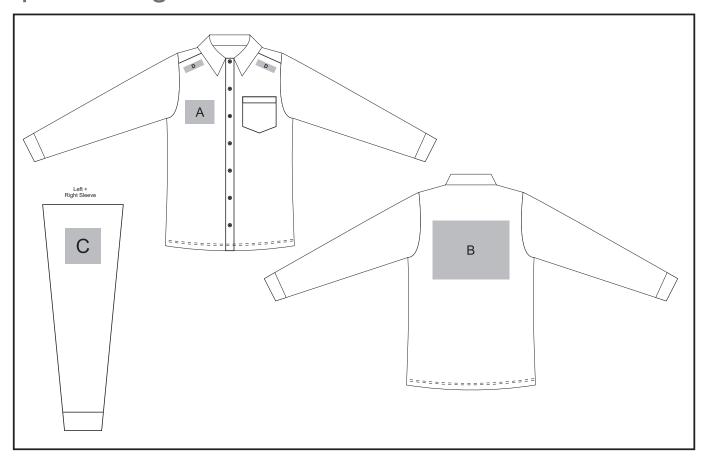

### **Need to know:**

- Includes 1 Position Digital Transfer (setup fee applies)
- Cannot guarantee a 100% straight branding on any clothing item with check or stripe detail
- DTC/EMB inclusive Parameters: Left/Right Chest or Back = 100mm x 100mm
- Please note Pos D will be branded +/- 20mm from the top seam

#### **Position A**

- 1. Embroidery (EMB) 9 colours Size: 100mm wide x 80mm high
- 2. Screen Print (SA) 1 colours Size: 100mm wide x 80mm high
- 3. Digital Transfer Clothing (DTC) Full colour Size: 100mm wide x 80mm high

#### **Position C**

- 1. Embroidery (EMB) 9 colours Size: 80mm diameter
- 2. Screen Print (SA) 1 colours Size: 60mm wide x 60mm high
- 3. Digital Transfer Clothing (DTC) Full colour Size: 80mm wide x 80mm high

#### **Position B**

- 1. Embroidery (EMB) 9 colours Size: 200mm wide x 200mm high
- 2. Screen Print (SA) 1 colours Size: 260mm wide x 200mm high
- 3. Digital Transfer Clothing (DTC) Full colour Size: 210mm wide x 148mm high

#### **Position D**

1. Digital Transfer Clothing (DTC) - Full Colour Size: 70mm wide x 20mm high